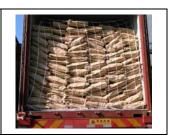

### Package and transport

- -Standard package: 25kg/bag, paper-plastic compound bag with plastic bag inside.
- -Other packages are available according to customers' requirements, such as ton bag.
- -Less container shipment and full container shipment are both acceptable.
- -Air transport and express are available for small quality.