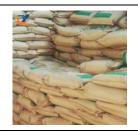

### Package and transport

- -Standard package: 25kg/bag, paper-plastic compound bag with plastic bag inside.
- -Other packages are available according to customers' requirements, such as ton bag.
- -Less container shipment and full container shipment are both acceptable.
- -Air transport and express are available for small quality.